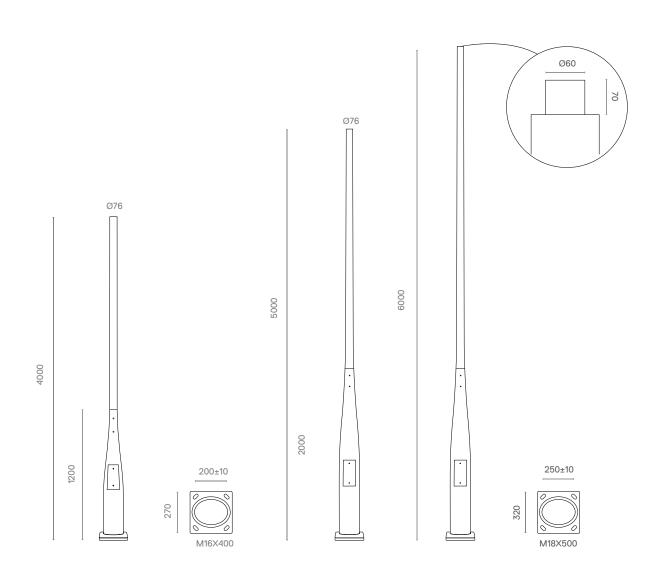

## **Technical characteristics**

| Height<br>Base         | 3000/3500/4000 mm   4500/5000/6000/6500 mm<br>1200 mm   2000 mm                                                                         |
|------------------------|-----------------------------------------------------------------------------------------------------------------------------------------|
|                        | Gray iron casting (EN 1561 / ENGJL200)                                                                                                  |
| Shank                  | Galvanized steel tube (UNE-EN 10219 Quality: S 235 (St37)).                                                                             |
|                        |                                                                                                                                         |
|                        |                                                                                                                                         |
| Protection and finish  | Thermoplastic protection based on cast iron; prior degreasing, epoxy primer and oven-cured two-component aliphatic polyurethane finish. |
| Color                  | G2: Silver gray. Other colors available                                                                                                 |
| Distance between bolts | 200X200 mm   250X250 mm                                                                                                                 |

M16X400 mm | M18X500 mm

Distance between bolts bolts included

Dimensions (mm)