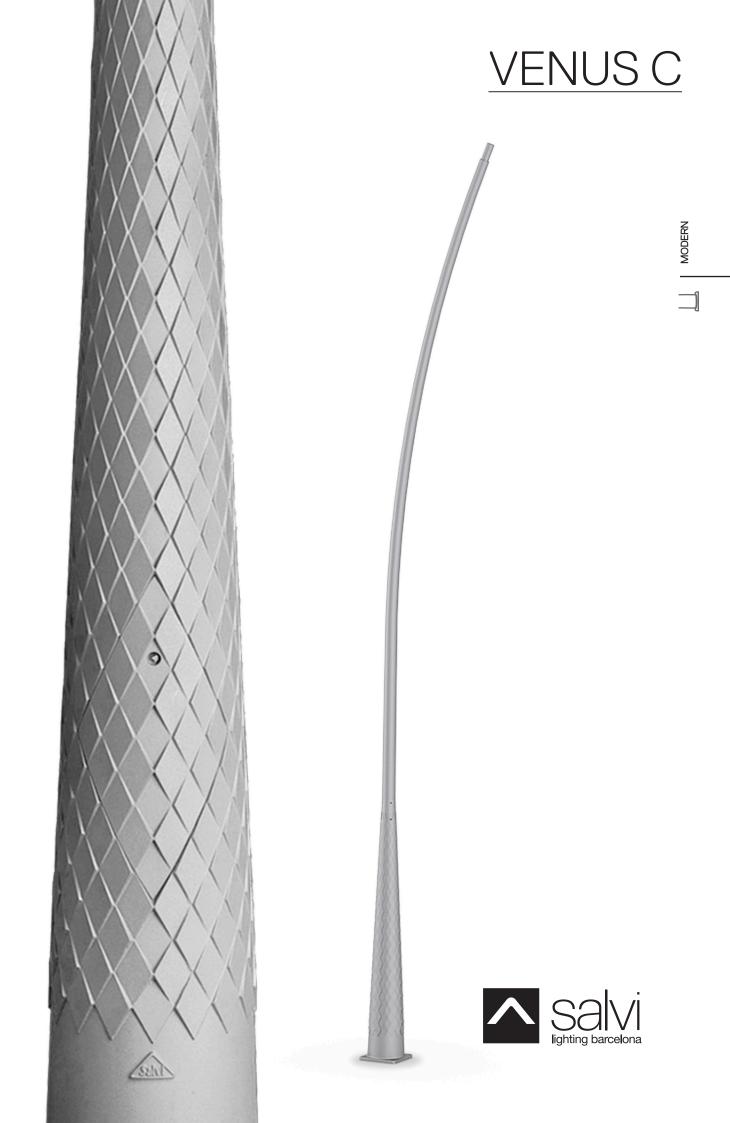

## VENUS C

## **Technical characteristics**

| Height<br>Base         | 4500/6500 mm   6400/9000 mm<br>2000 mm   2400 mm                               |
|------------------------|--------------------------------------------------------------------------------|
|                        | Cast Aluminum (EN 1706 / EN AC-51100)                                          |
| Shank                  | Aluminum Extrusion (UNE 38337 (L-3441) EN-AW-6063)                             |
|                        |                                                                                |
| Arms                   | Arms in cast and extruded aluminum (EN1706 51100)                              |
|                        |                                                                                |
| Protection and finish  | Protection: previously degreased with epoxy primer and two-component aliphatic |
|                        | polyurethane finish. Baked polymerized.                                        |
| Color                  | G2: Silver gray. Other colors available                                        |
| Distance between bolts | 250X250 mm   300X300 mm                                                        |
| bolts included         | M18x400 mm   M22x500 mm                                                        |