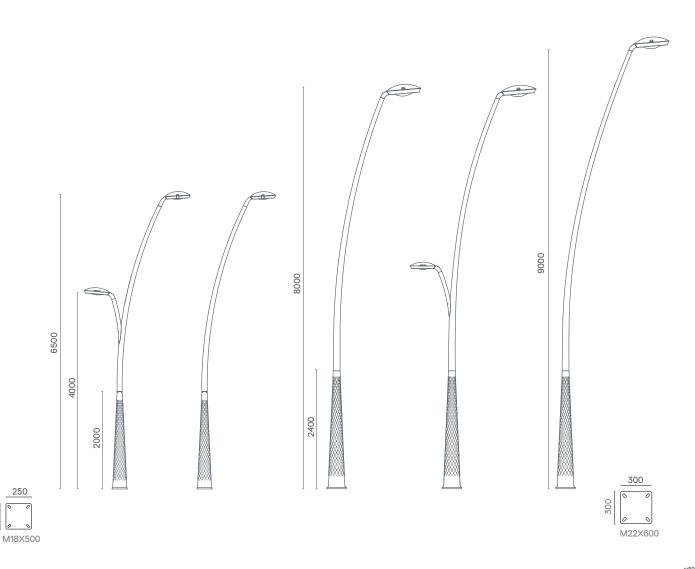

## Dimensions (mm)

250

## **Technical characteristics**

| Height<br>Base         | 4500/6500 mm   6400/9000 mm<br>2000 mm   2400 mm                               |
|------------------------|--------------------------------------------------------------------------------|
|                        | Cast Aluminum (EN 1706 / EN AC-51100)                                          |
| Shank                  | Aluminum Extrusion (UNE 38337 (L-3441) EN-AW-6063)                             |
|                        |                                                                                |
| Arms                   | Arms in cast and extruded aluminum (EN1706 51100)                              |
|                        |                                                                                |
| Protection and finish  | Protection: previously degreased with epoxy primer and two-component aliphatic |
|                        | polyurethane finish. Baked polymerized.                                        |
| Color                  | G2: Silver gray. Other colors available                                        |
| Distance between bolts | 250X250 mm   300X300 mm                                                        |
| bolts included         | M18x400 mm   M22x500 mm                                                        |